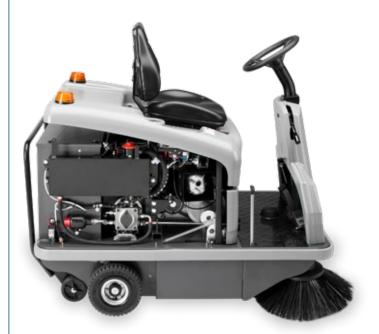

## SIMPLE AND ERGONOMIC CONTROLS

All the machines functions including the traction and control of the brushes and suction, are managed via simple and intuitive controls which are easy to access.