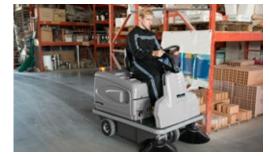

#### THE USER CAN QUICKLY CLEAN LARGE AREAS, WORKING IN TOTAL COMFORT, WHILE KEEPING RUNNING COSTS LOW

Complete visibility from the driver's seat and ease of access to the machine from both sides, allows the MACH 3 PRO to be safely used even in tight and congested spaces.

This sweeper is built to last, with all the materials and components selected to deliver durability. In addition, the solid metal frame which is epoxy coated for enhanced resistance.