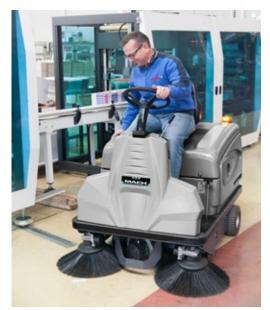

#### THE USER CAN QUICKLY CLEAN LARGE AREAS, WORKING IN TOTAL COMFORT, WHILE KEEPING RUNNING COSTS LOW

Complete visibility from the driver's seat and ease of access to the machine from both sides, allows the MACH 3 PRO to be safely used even in tight and congested spaces.

## SIMPLE AND ERGONOMIC CONTROLS

All the machines functions including the traction and control of the brushes and suction, are managed via simple and intuitive controls which are easy to access.