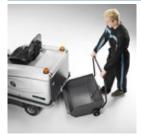

#### **DEBRIS CONTAINER**

85 liters of hopper capacity is one of the key strengths of the MACH 3 PRO, allowing the sweeper to work longer before having to stop and empty. The optional lift-out baskets facilitate easy emptying.