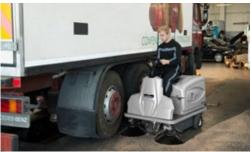

The compact design and reduced turning radius (1.000 mm), make this sweeper particularly suitable for sweeping in congested spaces which are not accessible to machines with larger dimensions.

The large surface area of the filter (4 m<sup>2</sup> of material) means that the MACH 3 PRO is ideal for sweeping in high dust environments.

#### THE USER CAN QUICKLY CLEAN LARGE AREAS, WORKING IN TOTAL COMFORT, WHILE KEEPING RUNNING COSTS LOW

Complete visibility from the driver's seat and ease of access to the machine from both sides, allows the MACH 3 PRO to be safely used even in tight and congested spaces.