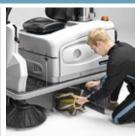

#### **DEBRIS CONTAINER**

85 liters of hopper capacity is one of the key strengths of the MACH 3 PRO, allowing the sweeper to work longer before having to stop and empty. The optional lift-out baskets facilitate easy emptying.