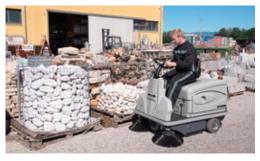

#### A COMBINATION OF TECHNOLOGY AND PER-FORMANCE

The wide cleaning path of the MACH 3 PRO (1.200 mm with two side brushes) combined with the impressive forward speed of the machine, guarantees an hourly productivity rate of up to 10.140 m<sup>2</sup>/h.

The compact design and reduced turning radius (1.000 mm), make this sweeper particularly suitable for sweeping in congested spaces which are not accessible to machines with larger dimensions.

The large surface area of the filter (4 m<sup>2</sup> of material) means that the MACH 3 PRO is ideal for sweeping in high dust environments.

#### THE USER CAN QUICKLY CLEAN LARGE AREAS, WORKING IN TOTAL COMFORT, WHILE KEEPING RUNNING COSTS LOW

Complete visibility from the driver's seat and ease of access to the machine from both sides, allows the MACH 3 PRO to be safely used even in tight and congested spaces.