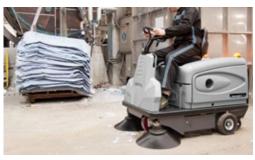

#### A COMBINATION OF TECHNOLOGY AND PER-FORMANCE

The wide cleaning path of the MACH 3 PRO (1.200 mm with two side brushes) combined with the impressive forward speed of the machine, guarantees an hourly productivity rate of up to 10.140 m<sup>2</sup>/h.

The compact design and reduced turning radius (1.000 mm), make this sweeper particularly suitable for sweeping in congested spaces which are not accessible to machines with larger dimensions.

The large surface area of the filter (4 m<sup>2</sup> of material) means that the MACH 3 PRO is ideal for sweeping in high dust environments.

#### THE USER CAN QUICKLY CLEAN LARGE AREAS, WORKING IN TOTAL COMFORT, WHILE KEEPING RUNNING COSTS LOW

Complete visibility from the driver's seat and ease of access to the machine from both sides, allows the MACH 3 PRO to be safely used even in tight and congested spaces.