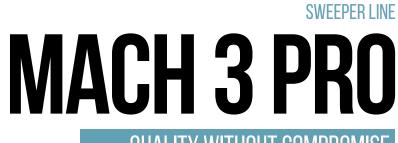

# MACH 3 PRO PROFESSIONAL RIDE-ON SWEEPER

#### A COMBINATION OF TECHNOLOGY AND PER-FORMANCE

The wide cleaning path of the MACH 3 PRO (1.200 mm with two side brushes) combined with the impressive forward speed of the machine, guarantees an hourly productivity rate of up to 10.140 m<sup>2</sup>/h.

#### THE USER CAN QUICKLY CLEAN LARGE AREAS, WORKING IN TOTAL COMFORT, WHILE KEEPING RUNNING COSTS LOW

Complete visibility from the driver's seat and ease of access to the machine from both sides, allows the MACH 3 PRO to be safely used even in tight and congested spaces.

This sweeper is built to last, with all the materials and components selected to deliver durability. In addition, the solid metal frame which is epoxy coated for enhanced resistance.