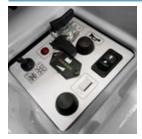

# FLOATING MAIN BRUSH, EASY TO CHANGE

The MultiBristle® main brush, with rows of mixed diameter bristles in a chevon pattern, is floating and self-levelling. The brush can be changed rapidly without the need for tools.