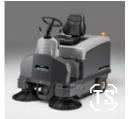

p slopes. The reliable and powerful 6,5 hp Honda engine offers greater performance and benefits from a global assistance network.

# BATTERY

High performance electric motors power traction and cleaning, guaranteeing low noise emissions and zero pollution. The MACH 3 PRO can therefore work in any manufacturing application. Optimized energy consumption provides longer up time.



# **STARTUP VIA CENTRIFUGAL CLUTCH**

For the MACH 3 PRO SH a centrifugal clutch assists engine startup, making it faster and easier, while protecting the starter motor.

100



Robust metal side panels create a protective shield around the machine increasing safety for the operator. TotalSteel® furthermore protects the components of the machinance costs. This optional is particularly suitable for rental machines





MACH

SIDE BRUSHES

The side brushes are protected by a shock absorption system and facilitate effective cleaning along walls and around objects.



AE

# FLOATING MAIN BRUSH, EASY TO CHANGE

The MultiBristle® main brush, with rows of mixed diameter bristles in a chevon pattern, is floating and self-levelling. The brush can be changed rapidly without the need for tools.



# **MULTIPOCKET FILTER®**



With an innovative structure, large filtering area and up to 99.9% filtration efficiency, the Multipocket Filter® delivers clean air back into the environment and guarantees filter performance that lasts over time. The filter is also washable, resistant to water and oil, self-cleaning and easy to maintain.











# VERSIONS

MACH 3 PRO SH - with a Honda petrol engine MACH 3 PRO EB - b