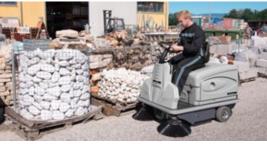

# A COMBINATION OF TECHNOLOGY AND PER-FORMANCE

The wide cleaning path of the MACH 3 PRO (1.200 mm with two side brushes) combined with the impressive forward speed of the machine, guarantees an hourly productivity rate of up to 10.140 m<sup>2</sup>/h.

The compact design and reduced turning radius (1.000 mm), make this sweeper particularly suitable for sweeping in congested spaces which are not accessible to machines with larger dimensions.

The large surface area of the filter (4 m<sup>2</sup> of material) means that the MACH 3 PRO is ideal for sweeping in high dust environments.

# THE USER CAN QUICKLY CLEAN LARGE AREAS, WORKING IN TOTAL COMFORT, WHILE KEEPING RUNNING COSTS LOW

Complete visibility from the driver's seat and ease of access to the machine from both sides, allows the MACH 3 PRO to be safely used even in tight and congested spaces.