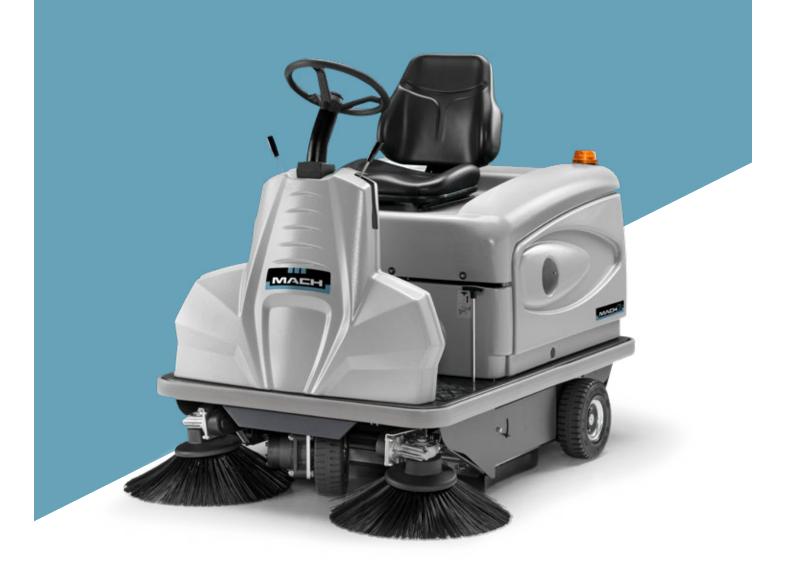

# MACH 3 PRO PROFESSIONAL RIDE-ON SWEEPER

# A COMBINATION OF TECHNOLOGY AND PER-FORMANCE

The wide cleaning path of the MACH 3 PRO (1.200 mm with two side brushes) combined with the impressive forward speed of the machine, guarantees an hourly productivity rate of up to 10.140 m<sup>2</sup>/h.

The compact design and reduced turning radius (1.000 mm), make this sweeper particularly suitable for sweeping in congested spaces which are not accessible to machines with larger dimensions.

The large surface area of the filter (4 m<sup>2</sup> of material) means that the MACH 3 PRO is ideal for sweeping in high dust environments.

# THE USER CAN QUICKLY CLEAN LARGE AREAS, WORKING IN TOTAL COMFORT, WHILE KEEPING RUNNING COSTS LOW

Complete visibility from the driver's seat and ease of access to the machine from both sides, allows the MACH 3 PRO to be safely used even in tight and congested spaces.