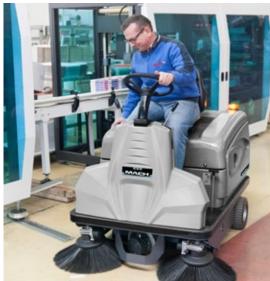

# SIMPLE AND ERGONOMIC CONTROLS

All the machines functions including the traction and control of the brushes and suction, are managed via simple and intuitive controls which are easy to access.

# THE USER CAN QUICKLY CLEAN LARGE AREAS, WORKING IN TOTAL COMFORT, WHILE KEEPING RUNNING COSTS LOW

Complete visibility from the driver's seat and ease of access to the machine from both sides, allows the MACH 3 PRO to be safely used even in tight and congested spaces.