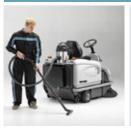

# AUXILIARY ONBOARD VACUUM CLEANER

The MACH 3 PRO sweeper (EB version only) is also available with a vacuum cleaner kit. Designed for cleaning under tables, chairs, and other recesses or to reach shelving and raised surfaces.