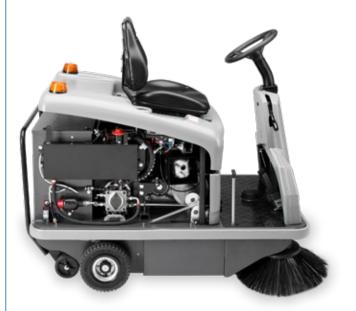

This sweeper is built to last, with all the materials and components selected to deliver durability. In addition, the solid metal frame which is epoxy coated for enhanced resistance.

# VERSIONS

PETROL ENGINE This version delivers more power and manageability, with hydraulic traction on the front wheel the MACH 3 PRO can operate on steep slopes. The reliable and powerful 6,5 hp Honda engine offers greater performance and benefits from a global assistance network.

# BATTERY

High performance electric motors power traction and cleaning, guaranteeing low noise emissions and zero pollution. The MACH 3 PRO can therefore work in any manufacturing application. Optimized energy consumption provides longer up time.

# **STARTUP VIA CENTRIFUGAL CLUTCH**

For the MACH 3 PRO SH a centrifugal clutch assists engine startup, making it faster and easier, while protecting the starter motor.

100

Robust metal side panels create a protective shield around the machine increasing safety for the operator. TotalSteel® furthermore protects the components of the machinance costs. This optional is particularly suitable for rental machines