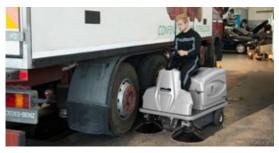

The compact design and reduced turning radius (1.000 mm), make this sweeper particularly suitable for sweeping in congested spaces which are not accessible to machines with larger dimensions.

The large surface area of the filter (4 m<sup>2</sup> of material) means that the MACH 3 PRO is ideal for sweeping in high dust environments.

# THE USER CAN QUICKLY CLEAN LARGE AREAS, WORKING IN TOTAL COMFORT, WHILE KEEPING RUNNING COSTS LOW

Complete visibility from the driver's seat and ease of access to the machine from both sides, allows the MACH 3 PRO to be safely used even in tight and congested spaces.