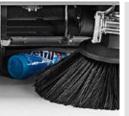

MACH

SIDE BRUSHES

The side brushes are protected by a shock absorption system and facilitate effective cleaning along walls and around objects.

AE

# FLOATING MAIN BRUSH, EASY TO CHANGE

The MultiBristle® main brush, with rows of mixed diameter bristles in a chevon pattern, is floating and self-levelling. The brush can be changed rapidly without the need for tools.