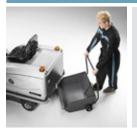

# **DEBRIS CONTAINER**

85 liters of hopper capacity is one of the key strengths of the MACH 3 PRO, allowing the sweeper to work longer before having to stop and empty. The optional lift-out baskets facilitate easy emptying.