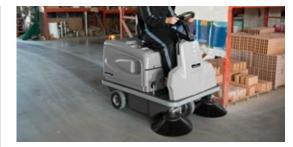

# MACH 3 PRO PROFESSIONAL RIDE-ON SWEEPER

# A COMBINATION OF TECHNOLOGY AND PER-FORMANCE

The wide cleaning path of the MACH 3 PRO (1.200 mm with two side brushes) combined with the impressive forward speed of the machine, guarantees an hourly productivity rate of up to 10.140 m<sup>2</sup>/h.