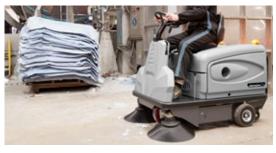

# MACH 3 PRO PROFESSIONAL RIDE-ON SWEEPER

# A COMBINATION OF TECHNOLOGY AND PER-FORMANCE

The wide cleaning path of the MACH 3 PRO (1.200 mm with two side brushes) combined with the impressive forward speed of the machine, guarantees an hourly productivity rate of up to 10.140 m<sup>2</sup>/h.