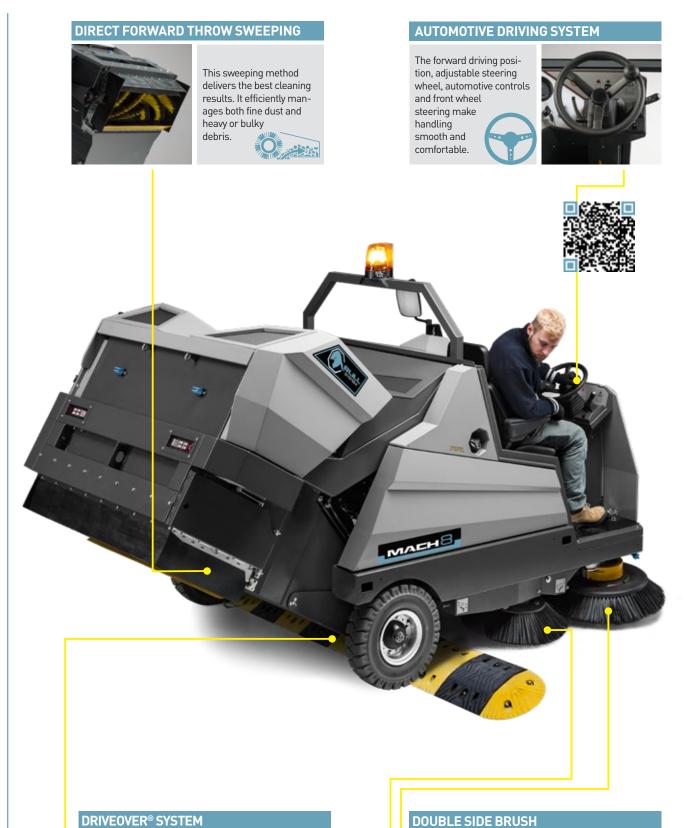

## THE DIRECT FORWARD THROW SWEEPER WITH A FRONT DRIVING POSITION MACH 8

# MACH reinvents the concept of sweeping.

The MACH 8 industrial sweeper is the first machine in the world to introduce BULLsystem<sup>®</sup> technology.

**BULL SYSTEM**°

DRIVEOVER SYSTEM®

GRADIENT BOOSTER® LOADBOOSTER®

### **MACH 8** THE ONLY RIDE-ON SWEEPER THAT OFFERS DIRECT FORWARD THROW SWEEPING AND A FRONT DRIVING POSITION.

The innovative design of the MACH 8 - the only machine on the market that offers **direct forward throw sweeping and a driving position at the front of the machine with an automotive steering system** - makes this industrial sweeper particularly easy to handle, ideal for different applications and types of dirt.

#### **DRIVEOVER® SYSTEM**

The MACH 8 has been designed to pass over speed bumps without difficulty, an impossible task for any other sweeper in the same category.

On the right side of the machine, there isn't just one, but two side brushes, which raise the standard of cleaning and avoid the loss of debris during curves.