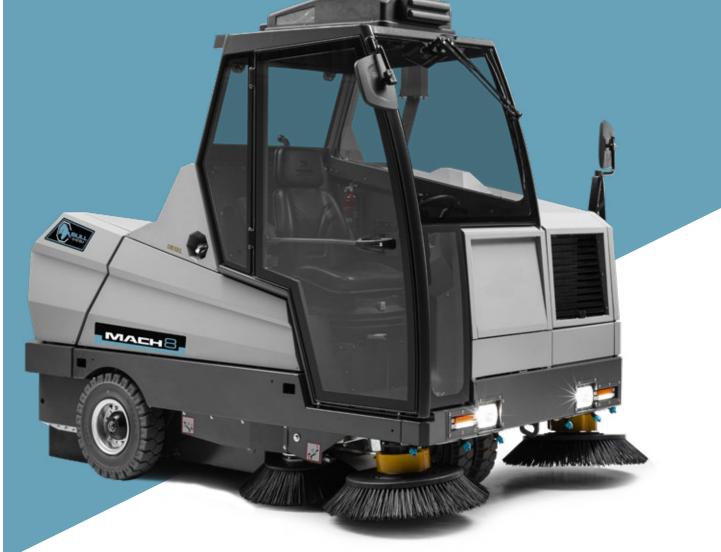

## THE DIRECT FORWARD THROW SWEEPER WITH A FRONT DRIVING POSITION MACH 8

### **MACH 8** THE ONLY RIDE-ON SWEEPER THAT OFFERS DIRECT FORWARD THROW SWEEPING AND A FRONT DRIVING POSITION.

The innovative design of the MACH 8 - the only machine on the market that offers **direct forward throw sweeping and a driving position at the front of the machine with an automotive steering system** - makes this industrial sweeper particularly easy to handle, ideal for different applications and types of dirt.

DIRECT FORWARD THROW SWEEPING / FRONT DRIVING POSITION WITH AUTOMOTIVE STEERING SYSTEM / INDEPENDENT TWIN WHEELS / COMPACT TURNING RADIUS / HIGH VISIBILITY, AIR CONDITIONED CABIN / DOUBLE SIDE BRUSH ON RIGHT SIDE / 13M<sup>2</sup> FILTER WITH AUTOMATIC CLEANING SYSTEM / KUBOTA ENGINE WITH FRONT RADIATOR / FRAME, CHASSIS AND HOPPER IN STEEL / WET SIDE BRUSH DUST CONTROL / ...