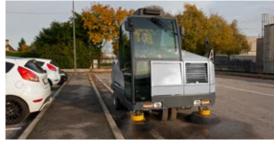

### **MACH 8** THE ONLY RIDE-ON SWEEPER THAT OFFERS DIRECT FORWARD THROW SWEEPING AND A FRONT DRIVING POSITION.

The innovative design of the MACH 8 - the only machine on the market that offers **direct forward throw sweeping and a driving position at the front of the machine with an automotive steering system** - makes this industrial sweeper particularly easy to handle, ideal for different applications and types of dirt.

#### **APPLICATIONS:**

Industrial manufacturing: Paper mills, cement works, glass works, foundries, brickworks... Logistics: warehouses, logistics hubs, ports and airports... Public areas: car parks, holiday villages and camp sites, town centres, cycle tracks, theme parks...