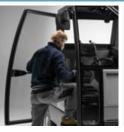

#### **DRIVER'S CABIN**

Security and driving comfort are increased with the pressurized, air-conditioned cabin. Offers maximum protection to the operator and provides full visibility of the right side brush.