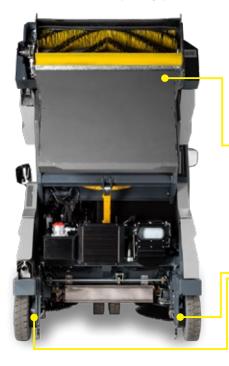

#### **MULTIBRISTLE® MAIN BRUSH**

Unique brushes with mixed bristles to pick up different types of dirt in a single pass.

#### **INDEPENDENT TWIN WHEELS**

Guarantee better stability, reduced wear of the tyre, a tight turning radius and easy steering from a stationary position.

#### SHARKCAP® - ANTIJAM PROTECTION SYSTEM

Prevents the brush and bearings from being damaged by string, and plastic or metal filaments, safeguards brush performance and lifetime.