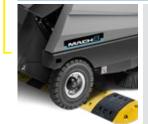

The flagship feature of the MACH 8 is it's ability to **pass over speed bumps and manage sudden changes in gradient**. Thanks to the patented BULLsystem<sup>®</sup> this new MACH sweeper is **the only machine of its kind which offers a practical solution to this problem**, an impossible task for any other industrial sweeper.

#### **DRIVEOVER® SYSTEM**

The MACH 8 has been designed to pass over speed bumps without difficulty, an impossible task for any other sweeper in the same category.

On the right side of the machine, there isn't just one, but two side brushes, which raise the standard of cleaning and avoid the loss of debris during curves.