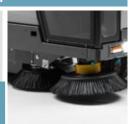

#### **MULTIBRISTLE® MAIN BRUSH**

Unique brushes with mixed bristles to pick up different types of dirt in a single pass.

#### SHARKCAP® - ANTIJAM PROTECTION SYSTEM

Prevents the brush and bearings from being damaged by string, and plastic or metal filaments, safeguards brush performance and lifetime.