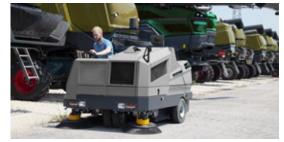

### **MACH 8** THE ONLY RIDE-ON SWEEPER THAT OFFERS DIRECT FORWARD THROW SWEEPING AND A FRONT DRIVING POSITION.

The innovative design of the MACH 8 - the only machine on the market that offers **direct forward throw sweeping and a driving position at the front of the machine with an automotive steering system** - makes this industrial sweeper particularly easy to handle, ideal for different applications and types of dirt.

#### **DRIVER'S CABIN**

Security and driving comfort are increased with the pressurized, air-conditioned cabin. Offers maximum protection to the operator and provides full visibility of the right side brush.